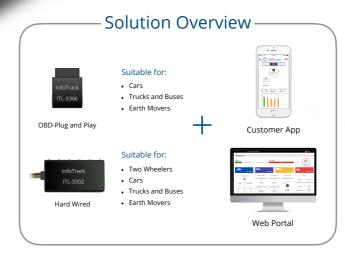

## **Customer App**

- Simplified Registration Signup using mobile number and setting up of PIN for security
- Informative Dashboard Driving score, Profile, Day-Week-Month Score Graph, KMS Driven
- Policy Details Expiry, Premium Paid, Vehicle Details
- Report an Accident Reporting of Accident with Images, Document and Video upload
- Journey Recorded trips, Travelled Path on Map, Trip-wise Score and Events
- Driving Score Score based on Harsh Acceleration, Harsh Braking, Sharp Turn and Over-speeding
- Alerts and Notifications Policy Expiry, Driving Violations
- SOS Function Setup upto 3 Emergency Contacts, Alert with Location

#### Web Portal

- Informative Dashboard Fleet Category Information, Analytics, Accident Alerts, Policy Expiry Alerts
- Admin Module Add / Delete / Edit Users, Policies and Vehicles
- Alerts and Notifications Policy Expiry, Accident, Distance Exceeding, Driving Violations
- Accident Analysis Accident Images, Accident Video, Location, Timestamp, Map and Speed Graph
- MIS Reports Distance, Driving Performance, Alert Exception and Generic Reports
- Surveyor Claim Form Integrated Surveyor Claim Form
- API Integration Ready Integration with Insurance Company or Third Party Systems